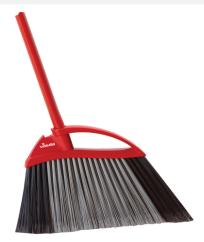

## Super Angle Pro Broom

Enjoy professional grade sweeping inside and out with the Vileda Super Angle Pro broom!

Achieve a down-to-the-detail kind of sweep with Vileda Super Angle Pro Broom.

Featuring an ultra-wide angular design, the broom effortlessly tackles corner cleaning and other hard-to-reach areas of the home.

Its strong Memory Bristles™ with Dual Bristle Technology resist bending and hold their shape to remove over 99% of dirt and dust in one sweep\*.

Plus, the broom is suitable for both indoor and outdoor use to get the whole job done.

Black bristles pull dust and dirt from corners with ease. Grey bristles capture and hold dirt effectively.

## Your benefits at one glance:

- Indoor/outdoor use.
- Ecofibres bristles made of recycled plastic.
- Wider broom head accelerates sweeping.
- Built-in "bumpers" protect walls and furniture.
- Extra-strong and durable bristles for tough jobs.
- Exclusive angled design for easier sweeping in hard-to-reach areas.
- Strong, wide and impact-resistant 48" handle