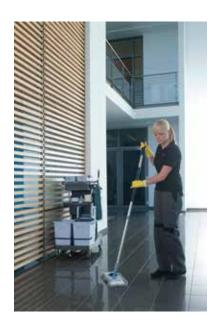

## Your benefits at a glance

- The small and compact cart VoleoPro is designed to be used everywhere where space is limited.
- Great compatibility. The trolley can quick and easy reconfigured due to its compatibility with all Vileda Professional floor cleaning systems.
- Compact size. Due to the compact size and the unique design, the trolley doesn't occupy much space when in use and can be easily store away after work, even in small and tights rooms.

## **Product Description**

The new VoleoPro is a compact trolley with a unique 2 aluminum V-design pillar structure. It can be equipped with a multifunctional bridge, which can carry 1 Vileda Professional Box as well as small items like bin bag rolls, spray bottles, etc. The unique design of the trolley ensures, that large cleaning tools and accessories are not exceeding the outer limits of the small-sized trolley footprint of 0.5 m². Big Ø150 mm fixed rear castors and Ø100 mm swivel front castors are giving the VoleoPro an easy maneuverability even in narrow corridors or when steps have to be passed. All the integrated intelligent functions like the frame holder or the exchangeable various types of hooks etc. are making the trolley to the perfect solution that grows with your demands.