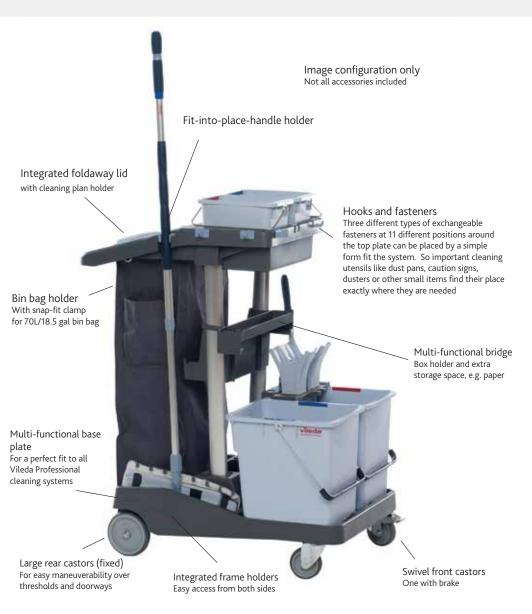

## **Product Description**

The new VoleoPro is a compact trolley with a unique 2 aluminum V-design pillar structure. It can be equipped with a multifunctional bridge, which can carry 1 Vileda Professional Box as well as small items like bin bag rolls, spray bottles, etc. The unique design of the trolley ensures, that large cleaning tools and accessories are not exceeding the outer limits of the small-sized trolley footprint of 0.5 m². Big Ø150 mm fixed rear castors and Ø100 mm swivel front castors are giving the VoleoPro an easy maneuverability even in narrow corridors or when steps have to be passed. All the integrated intelligent functions like the frame holder or the exchangeable various types of hooks etc. are making the trolley to the perfect solution that grows with your demands.

VoleoPro Basic includes the bridge, one wheel with brake, 2 x 6L buckets, one cleaning plan holder, 2 metal clips to hold garbage bag and a complete kit of 10 hooks

| Code   | Description                     | Colour | Size               | lb   | Pieces/case |
|--------|---------------------------------|--------|--------------------|------|-------------|
| 143724 | VoleoPro Basic cart without bag | Grey   | 92 x 51 x 10 cm    | 24   | 1           |
| 143730 | VoleoPro Replacement Bag        | Grey   | 15.8x1.19x15.75 in | 1.32 | 1           |