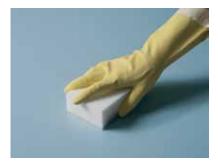

# Miraclean

Removes stubborn dirt and marks with no need for chemicals.

Miraclean is a problem-solver, a trouble-shooter and the product to use for removing tough marks, annoying stains and ground-in dirt.

#### **Usage**

Miraclean is a problem-solver, a trouble-shooter and the product to use for removing tough marks, annoying stains and ground-in dirt. It's not a cloth, it's not a scourer, it's not a sponge.

It's Miraclean, and it takes away tough marks like a miracle.